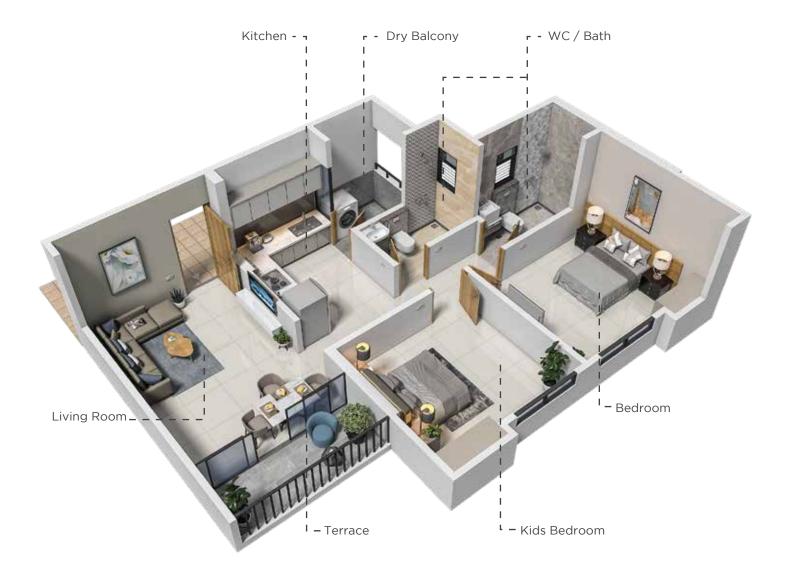

re with 1 and 2 BHK Homes in Ambegaon, brings to you a home that will simply knock your socks off.







# ONE REASON, MANY HAPPY MOMENTS

Now, that we have come so far in our life and this journey of scouting a place to call it a HOME. **ONE RESIDENCY** has become One prominent reason for your many happy moments. Move ahead and relish every moment to make it a memorable memory to cherish later.





### PLACE FOR TOGETHERNESS

We tend to spend more time at places where we love to go or reside. We have crafted such abodes to make you more comfortable and get the luxurious feeling all over. It is a place for you and your family where you celebrate your moments and embrace the blessings.







### **1 BHK - A WING** CUT SECTION



Carpet Area : 407.00 SQFT

### 2 BHK - A WING CUT SECTION



#### Carpet Area : 600 to 626 SQFT





# **AMENITIES**











# SPECIFICATIONS

#### Structure & Brickwork

- Earthquake Resistant R.C.C. Frame Structure
- 4/6 Inch Thick Fly Ash Brick/Siporex Work Internally & Externally

#### Plaster

- External Sand Faced Cement Plaster
- Internal Gypsum/POP Finished Wall

#### Electrification

- Modular Switches
- Adequate Electrical Point With MCB
- TV & Telephone Point In Living Room
- AC Point In Master Bedroom

#### Flooring

- 600mm X 1200mm Vitrified Flooring For Entire Flat
- Anti-skid Flooring For Toilets, Bath And Attached Terraces

#### Kitchen

- Granite Kitchen Platform (Otta) With SS Sink
- Designer Wall Tiles Upto Lintel Level
- Provision For Exhaust Fan

#### Doors

• All Doors Decorative Laminated Flush Doors

#### **Digital Main