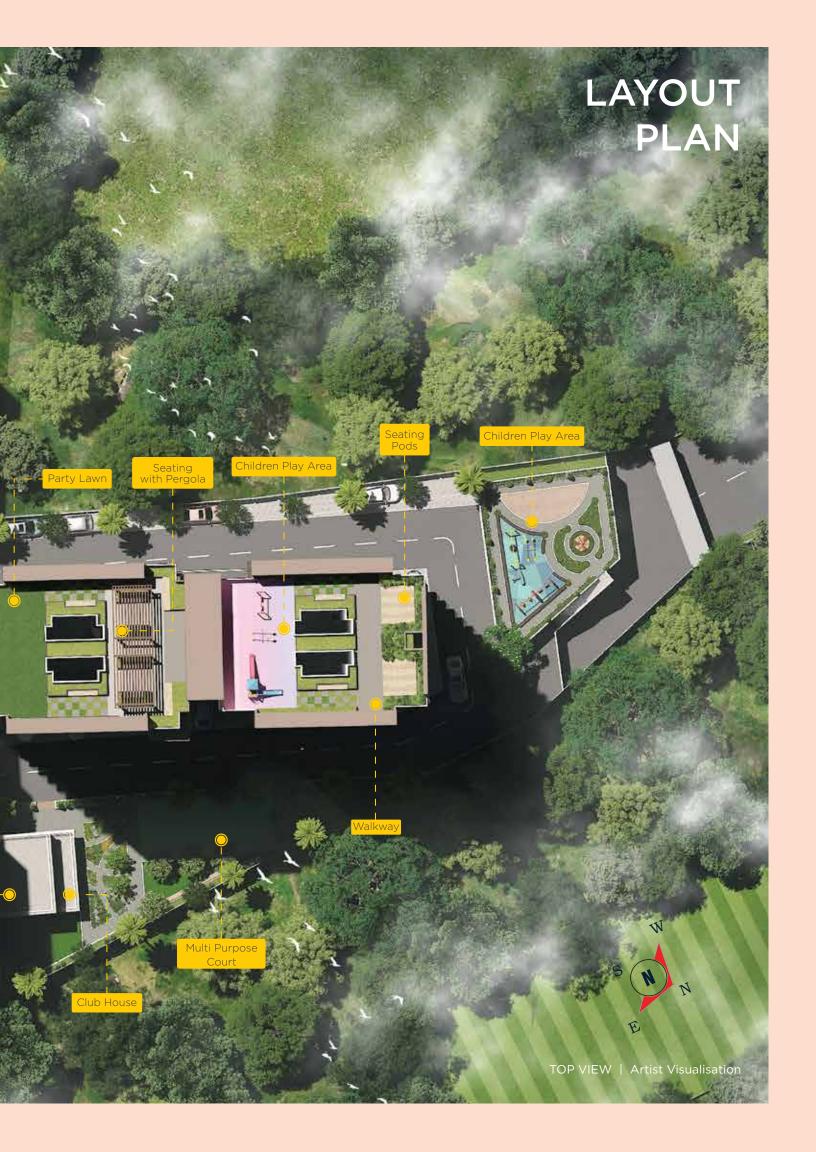

y restoring and impeccably created, One Residency is the new benchmark of 'Resplendence'. The venture with 1 and 2 BHK Homes in Ambegaon, brings to you a home that will simply knock your socks off.







# ONE REASON, MANY HAPPY MOMENTS

Now, that we have come so far in our life and this journey of scouting a place to call it a HOME. **ONE RESIDENCY** has become One prominent reason for your many happy moments. Move ahead and relish every moment to make it a memorable memory to cherish later.





### PLACE FOR TOGETHERNESS

We tend to spend more time at places where we love to go or reside. We have crafted such abodes to make you more comfortable and get the luxurious feeling all over. It is a place for you and your family where you celebrate your moments and embrace the blessings.







### **1 BHK - A WING** CUT SECTION



Carpet Area : 407.00 SQFT

### 2 BHK - A WING CUT SECTION



#### Carpet Area : 600 to 626 SQFT





# **AMENITIES**











# SPECIFICATIONS

#### Structure & Brickwork

- Earthquake Resistant R.C.C. Frame Structure
- 4/6 Inch Thick Fly Ash Brick/Siporex Work Internally & Externally

#### Plaster

- External Sand Faced Cement Plaster
- Internal Gypsum/POP Finished Wall

#### Electrification

- Modular Switches
- Adequate Electrical Point With MCB
- TV & Telephone Point In Living Room
- AC Point In Master Bedroom

#### Flooring

- 600mm X 1200mm Vitrified Flooring For Entire Flat
- Anti-skid Flooring For Toilets, Bath And Attached Terraces

#### Kitchen

- Granite Kitchen Platform (Otta) With SS Sink
- Designer Wall Tiles Upto Lintel Level
- Provi