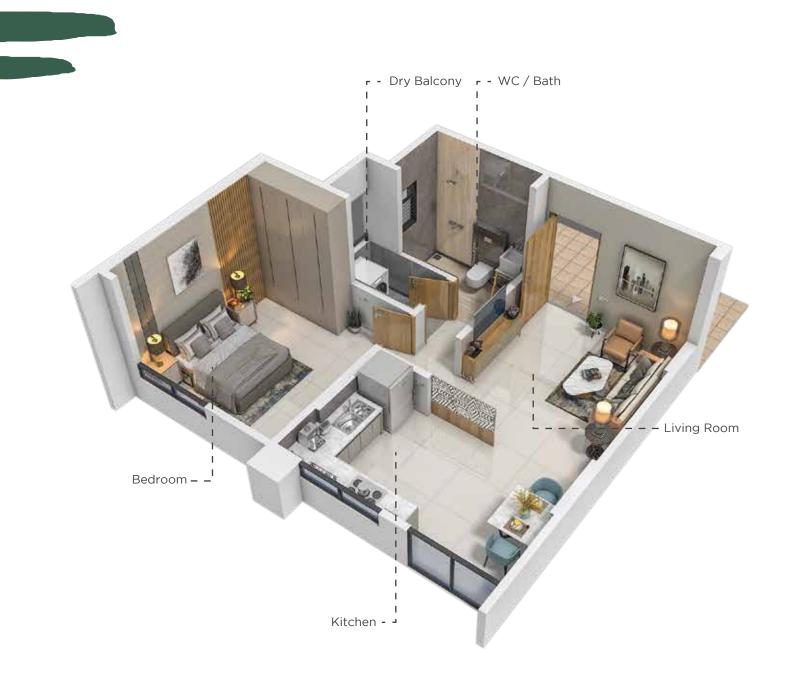

e Residency is the new benchmark of 'Resplendence'. The venture with 1 and 2 BHK Homes in Ambegaon, brings to you a home that will simply knock your socks off.







# ONE REASON, MANY HAPPY MOMENTS

Now, that we have come so far in our life and this journey of scouting a place to call it a HOME. **ONE RESIDENCY** has become One prominent reason for your many happy moments. Move ahead and relish every moment to make it a memorable memory to cherish later.





### PLACE FOR TOGETHERNESS

We tend to spend more time at places where we love to go or reside. We have crafted such abodes to make you more comfortable and get the luxurious feeling all over. It is a place for you and your family where you celebrate your moments and embrace the blessings.







### **1 BHK - A WING** CUT SECTION



Carpet Area : 407.00 SQFT

### 2 BHK - A WING CUT SECTION



#### Carpet Area : 600 to 626 SQFT





# **AMENITIES**











# SPECIFICATIONS

#### Structure & Brickwork

- Earthquake Resistant R.C.C. Frame Structure
- 4/6 Inch Thick Fly Ash Brick/Siporex Work Internally & Externally

#### Plaster

- External Sand Faced Cement Plaster
- Internal Gypsum/POP Finished Wall

#### Electrification

- Modular Switches
- Adequate Electrical Point With MCB
- TV & Telephone Point In Living Room
- AC Point In Master Bedroom

#### Flooring

- 600mm X 1200mm Vitrified Flooring For Entire Flat
- Anti-skid Flooring For Toilets, Bath And Attached Terraces

#### Kitchen

- Granite Kitchen Platform (Otta) With SS Sink
- Designer Wall Tiles Upto Lintel Level
- Provision For Exhaust Fan

#### Doors

• Al