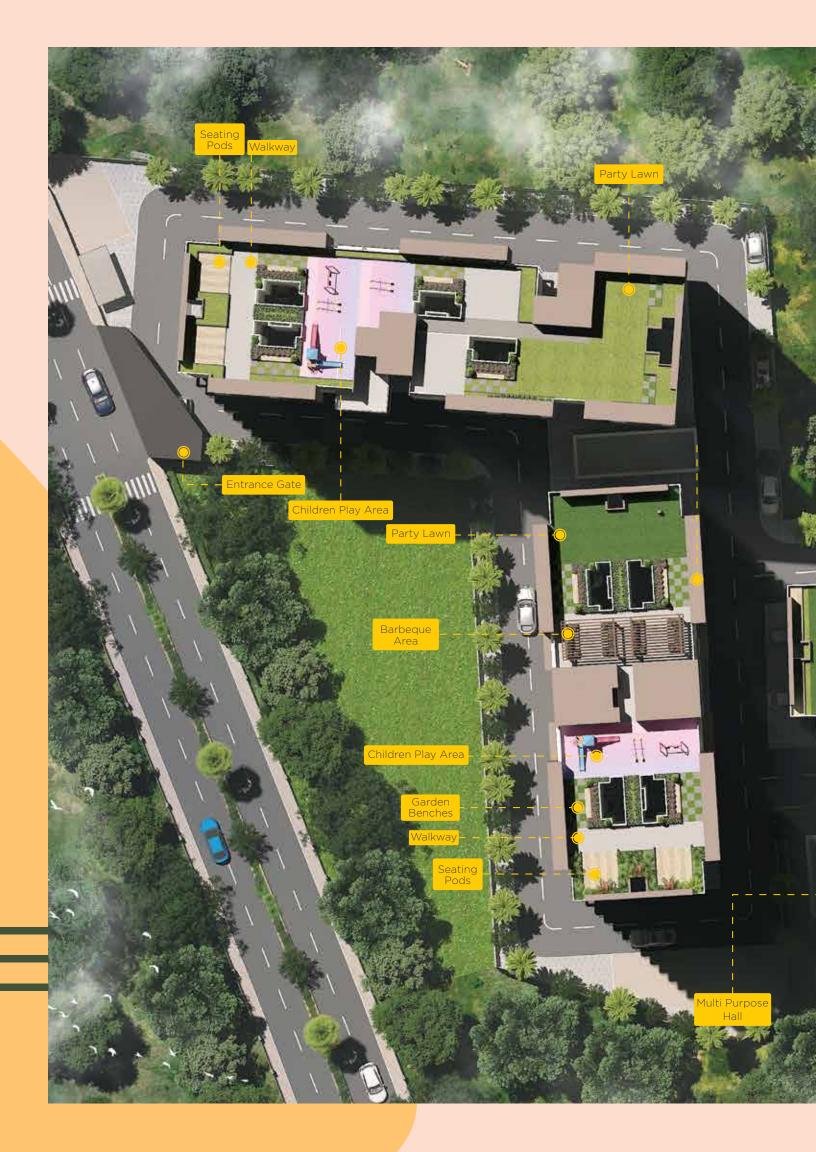

bly restoring and impeccably created, One Residency is the new benchmark of 'Resplendence'. The venture with 1 and 2 BHK Homes in Ambegaon, brings to you a home that will simply knock your socks off.







# ONE REASON, MANY HAPPY MOMENTS

Now, that we have come so far in our life and this journey of scouting a place to call it a HOME. **ONE RESIDENCY** has become One prominent reason for your many happy moments. Move ahead and relish every moment to make it a memorable memory to cherish later.





### PLACE FOR TOGETHERNESS

We tend to spend more time at places where we love to go or reside. We have crafted such abodes to make you more comfortable and get the luxurious feeling all over. It is a place for you and your family where you celebrate your moments and embrace the blessings.







### **1 BHK - A WING** CUT SECTION



Carpet Area : 407.00 SQFT

### 2 BHK - A WING CUT SECTION



#### Carpet Area : 600 to 626 SQFT





# **AMENITIES**











# SPECIFICATIONS

#### Structure & Brickwork

- Earthquake Resistant R.C.C. Frame Structure
- 4/6 Inch Thick Fly Ash Brick/Siporex Work Internally & Externally

#### Plaster

- External Sand Faced Cement Plaster
- Internal Gypsum/POP Finished Wall

#### Electrification

- Modular Switches
- Adequate Electrical Point With MCB
- TV & Telephone Point In Living Room
- AC Point In Master Bedroom

#### Flooring

- 600mm X 1200mm Vitrified Flooring For Entire Flat
- Anti-skid Flooring For Toilets, Bath And Attached Terraces

#### Kitchen

- Granite Kitchen Platform (Otta) With SS Sink
- Designer Wall Tiles Upto Lintel Level
- Pro